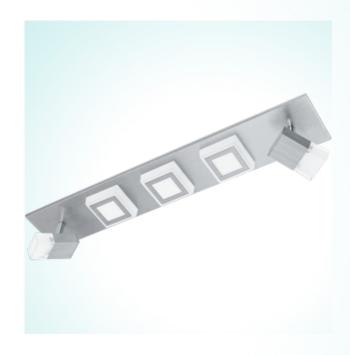

## **General Information**

Article: 94511

Lighting Type: wall / ceiling luminaire

Collection: Trend

EAN Code: 9002759945114

**Dimensions** 

 Depth:
 580 mm

 Width:
 100 mm

 Weight:
 1.375 kg

**Illuminant** 

Socket: LED

Illuminant: LED

Delivery: incl.

Wattage: 3x 3,3W

Luminous Flux: 2040 Im

Luminous Colour: 3000K warm white

Enclosure Material: aluminium

Enclosure Colour: brushed aluminium

Glass / Shade Material: plastic Glass / Shade Colour: satined

**Technical Information** 

Protection Rating: IP20
Protection Class: 2

Line Voltage: 220-240V,50/60Hz